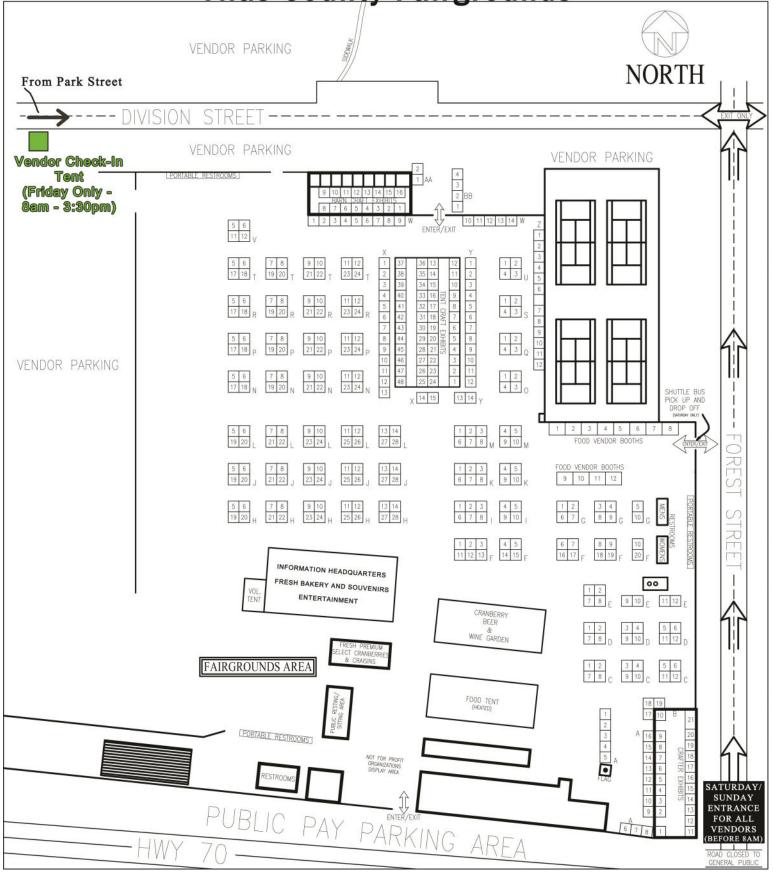

Booth spaces are non-transferable. Security will be available to cover festival grounds; however, we are not responsible for merchandise left in booths. Booth layout and booth assignments will be determined by the committee and we will honor requests when able. If requesting a particular booth space, <u>please see enclosed</u> <u>map</u> to determine your requested spot. Electricity will be available in the craft barn, fairgrounds exhibit building, craft tent and a few outside locations along the craft tent and exhibit building. If possible, we will make this service available. If impossible, we will return your \$100 check for electricity.

Event Set Up: Friday, October 3, 2025 (12:00pm - 6:30pm) or Saturday, October 4, 2025 (6:00am - 8:00am).

All vendors must check in at the vendor check in. Early set up will be available on Friday for an additional fee of \$50. Early set up time will be 8am - 11am. All set up on Friday ends at 6:30pm. Your booth must be set up by 8:00am on Saturday. If you set up in the wrong space you will have to tear down and move to your assigned spot. Absolutely no driving will be allowed on the grass without permission. Be prepared to cart your items into the booth area from vendor parking. Vendors must park in the vendor parking areas. Please be courteous to your fellow vendors when considering where you are parking. No parking allowed by craft vendors on Forest St. or in the front parking lot of the fairgrounds on Hwy 70.

# 2025 Cranberry Fest Vendor Booth Layout Vilas County Fairgrounds

| tyles " tyles " tyles"                                                                                                                                                                                                           | Cranberry Fest Arts & Crafts Show<br>Vilas County Fairgrounds<br>October 4 - 5, 2025                                                                                                                                                                                                                                                                                                                                                                                                                                                                                                                                                                                                                                                                                                                                                                                                                                                                                                                                                                                                                                                                                                                                                                                                                                          | OFFICE USE ONLY Payment Form: Amt Paid:                                                                                                                                                                                                                                         |
|----------------------------------------------------------------------------------------------------------------------------------------------------------------------------------------------------------------------------------|-------------------------------------------------------------------------------------------------------------------------------------------------------------------------------------------------------------------------------------------------------------------------------------------------------------------------------------------------------------------------------------------------------------------------------------------------------------------------------------------------------------------------------------------------------------------------------------------------------------------------------------------------------------------------------------------------------------------------------------------------------------------------------------------------------------------------------------------------------------------------------------------------------------------------------------------------------------------------------------------------------------------------------------------------------------------------------------------------------------------------------------------------------------------------------------------------------------------------------------------------------------------------------------------------------------------------------|---------------------------------------------------------------------------------------------------------------------------------------------------------------------------------------------------------------------------------------------------------------------------------|
|                                                                                                                                                                                                                                  | 9am - 4pm and 9am - 3pm<br>800-359-6315<br>events@eagleriver.org                                                                                                                                                                                                                                                                                                                                                                                                                                                                                                                                                                                                                                                                                                                                                                                                                                                                                                                                                                                                                                                                                                                                                                                                                                                              | Post Mark Date:<br>Cert. of Insurance:                                                                                                                                                                                                                                          |
| P.O. Box 1                                                                                                                                                                                                                       | VER AREA CHAMBERER OF COMMERCE<br>917 – CFVF<br>r, WI 54521                                                                                                                                                                                                                                                                                                                                                                                                                                                                                                                                                                                                                                                                                                                                                                                                                                                                                                                                                                                                                                                                                                                                                                                                                                                                   | Booth Assignment:                                                                                                                                                                                                                                                               |
| Business Name:                                                                                                                                                                                                                   |                                                                                                                                                                                                                                                                                                                                                                                                                                                                                                                                                                                                                                                                                                                                                                                                                                                                                                                                                                                                                                                                                                                                                                                                                                                                                                                               |                                                                                                                                                                                                                                                                                 |
| Exhibitor Name:                                                                                                                                                                                                                  |                                                                                                                                                                                                                                                                                                                                                                                                                                                                                                                                                                                                                                                                                                                                                                                                                                                                                                                                                                                                                                                                                                                                                                                                                                                                                                                               |                                                                                                                                                                                                                                                                                 |
| Address:                                                                                                                                                                                                                         |                                                                                                                                                                                                                                                                                                                                                                                                                                                                                                                                                                                                                                                                                                                                                                                                                                                                                                                                                                                                                                                                                                                                                                                                                                                                                                                               |                                                                                                                                                                                                                                                                                 |
| City/State/Zip:                                                                                                                                                                                                                  |                                                                                                                                                                                                                                                                                                                                                                                                                                                                                                                                                                                                                                                                                                                                                                                                                                                                                                                                                                                                                                                                                                                                                                                                                                                                                                                               |                                                                                                                                                                                                                                                                                 |
| Felephone:                                                                                                                                                                                                                       | Cell Phone:                                                                                                                                                                                                                                                                                                                                                                                                                                                                                                                                                                                                                                                                                                                                                                                                                                                                                                                                                                                                                                                                                                                                                                                                                                                                                                                   |                                                                                                                                                                                                                                                                                 |
| Website:                                                                                                                                                                                                                         | E-Mail:                                                                                                                                                                                                                                                                                                                                                                                                                                                                                                                                                                                                                                                                                                                                                                                                                                                                                                                                                                                                                                                                                                                                                                                                                                                                                                                       |                                                                                                                                                                                                                                                                                 |
|                                                                                                                                                                                                                                  |                                                                                                                                                                                                                                                                                                                                                                                                                                                                                                                                                                                                                                                                                                                                                                                                                                                                                                                                                                                                                                                                                                                                                                                                                                                                                                                               | Data: ('\//'#.                                                                                                                                                                                                                                                                  |
|                                                                                                                                                                                                                                  | Expiration Date:                                                                                                                                                                                                                                                                                                                                                                                                                                                                                                                                                                                                                                                                                                                                                                                                                                                                                                                                                                                                                                                                                                                                                                                                                                                                                                              | Date: CVC#:<br>Zip Code:                                                                                                                                                                                                                                                        |
| Signature:                                                                                                                                                                                                                       |                                                                                                                                                                                                                                                                                                                                                                                                                                                                                                                                                                                                                                                                                                                                                                                                                                                                                                                                                                                                                                                                                                                                                                                                                                                                                                                               | Zip Code:                                                                                                                                                                                                                                                                       |
| Signature:<br>Print Name Listed on<br>My booth preference is:                                                                                                                                                                    | Date:<br>Credit Card:<br>(Mark 1st, 2nd, & 3rd choice)                                                                                                                                                                                                                                                                                                                                                                                                                                                                                                                                                                                                                                                                                                                                                                                                                                                                                                                                                                                                                                                                                                                                                                                                                                                                        | Zip Code:                                                                                                                                                                                                                                                                       |
| Signature:<br>Print Name Listed on<br>My booth preference is:<br>Would like to h                                                                                                                                                 | Date:<br>Credit Card:<br>(Mark 1st, 2nd, & 3rd choice)<br>ave my past booth space(s). List preferred location from                                                                                                                                                                                                                                                                                                                                                                                                                                                                                                                                                                                                                                                                                                                                                                                                                                                                                                                                                                                                                                                                                                                                                                                                            | Zip Code: enclosed map                                                                                                                                                                                                                                                          |
| Signature:<br>Print Name Listed on<br>My booth preference is:<br>Would like to h<br>Inside c                                                                                                                                     | Date:         Credit Card:         (Mark 1st, 2nd, & 3rd choice)         ave my past booth space(s). List preferred location from eraft tent 10' x 10'                                                                                                                                                                                                                                                                                                                                                                                                                                                                                                                                                                                                                                                                                                                                                                                                                                                                                                                                                                                                                                                                                                                                                                        | Zip Code:<br>enclosed map<br>                                                                                                                                                                                                                                                   |
| Signature:<br>Print Name Listed on<br>My booth preference is:<br>Would like to h<br>Inside c<br>Inside c                                                                                                                         | Date:         Credit Card:         (Mark 1st, 2nd, & 3rd choice)         ave my past booth space(s). List preferred location from eraft tent 10' x 10'         eraft barn 10'x 10'                                                                                                                                                                                                                                                                                                                                                                                                                                                                                                                                                                                                                                                                                                                                                                                                                                                                                                                                                                                                                                                                                                                                            | Zip Code:<br>enclosed map<br>\$ 375<br>\$ 375                                                                                                                                                                                                                                   |
| Signature:<br>Print Name Listed on<br>My booth preference is:<br>Would like to h<br>Inside c<br>Inside c<br>Inside fa                                                                                                            | Date:         Credit Card:         (Mark 1st, 2nd, & 3rd choice)         ave my past booth space(s). List preferred location from eraft tent 10' x 10'         eraft tent 10' x 10'         eraft barn 10'x 10'         irgrounds exhibit building 10' x 10'                                                                                                                                                                                                                                                                                                                                                                                                                                                                                                                                                                                                                                                                                                                                                                                                                                                                                                                                                                                                                                                                  | Zip Code:         enclosed map.         \$ 375         \$ 375         \$ 375         \$ 375                                                                                                                                                                                     |
| Signature:<br>Print Name Listed on<br>My booth preference is:<br>Would like to h<br>Inside c<br>Inside c<br>Inside fa<br>Outside                                                                                                 | Date:         Credit Card:         (Mark 1st, 2nd, & 3rd choice)         ave my past booth space(s). List preferred location from eraft tent 10' x 10'         eraft tent 10' x 10'         araft barn 10'x 10'         irgrounds exhibit building 10' x 10'         e space/ fairgrounds area 10' x 10'                                                                                                                                                                                                                                                                                                                                                                                                                                                                                                                                                                                                                                                                                                                                                                                                                                                                                                                                                                                                                      | Zip Code:         enclosed map.         \$ 375         \$ 375         \$ 375         \$ 375         \$ 375         \$ 375         \$ 375         \$ 375         \$ 375         \$ 375                                                                                           |
| Signature:<br>Print Name Listed on<br>My booth preference is:<br>Would like to h<br>Inside c<br>Inside c<br>Inside fa<br>Outside<br>I will no                                                                                    | Date:         Credit Card:         (Mark 1st, 2nd, & 3rd choice)         ave my past booth space(s). List preferred location from eraft tent 10' x 10'         eraft tent 10' x 10'         eraft barn 10'x 10'         irgrounds exhibit building 10' x 10'         e space/ fairgrounds area 10' x 10'         eed electrical hook-up                                                                                                                                                                                                                                                                                                                                                                                                                                                                                                                                                                                                                                                                                                                                                                                                                                                                                                                                                                                       | Zip Code:<br>enclosed map<br>\$ 375<br>\$ 375<br>\$ 375<br>\$ 375<br>\$ 325<br>\$ 100                                                                                                                                                                                           |
| Signature:<br>Print Name Listed on<br>My booth preference is:<br>Would like to h<br>Inside c<br>Inside c<br>Inside fa<br>Outside<br>I will no<br>* Early                                                                         | Date:         Credit Card:         (Mark 1st, 2nd, & 3rd choice)         ave my past booth space(s). List preferred location from eraft tent 10' x 10'         eraft tent 10' x 10'         araft barn 10'x 10'         irgrounds exhibit building 10' x 10'         e space/ fairgrounds area 10' x 10'                                                                                                                                                                                                                                                                                                                                                                                                                                                                                                                                                                                                                                                                                                                                                                                                                                                                                                                                                                                                                      | Zip Code:         enclosed map.         \$ 375         \$ 375         \$ 375         \$ 375         \$ 375         \$ 375         \$ 375         \$ 375         \$ 375         \$ 375         \$ 375         \$ \$ 375         \$ \$ \$ 50         * set-up will start at Noon. |
| Signature:<br>Print Name Listed on<br>My booth preference is:<br>Would like to h<br>Inside c<br>Inside fa<br>Inside fa<br>Outside<br>I will no<br>* Early<br>*Gate                                                               | Date:         Credit Card:         (Mark 1st, 2nd, & 3rd choice)         ave my past booth space(s). List preferred location from eraft tent 10' x 10'         eraft tent 10' x 10'         eraft barn 10'x 10'         irgrounds exhibit building 10' x 10'         e space/ fairgrounds area 10' x 10'         eed electrical hook-up         Set Up: 8am - 11am on Friday, October 6         for Early Set-Up will open at 8am and close at 11am. All other                                                                                                                                                                                                                                                                                                                                                                                                                                                                                                                                                                                                                                                                                                                                                                                                                                                                | Zip Code:         enclosed map.         \$ 375         \$ 375         \$ 375         \$ 375         \$ 375         \$ 375         \$ 375         \$ 375         \$ 375         \$ 375         \$ 375         \$ \$ 375         \$ \$ \$ 50         * set-up will start at Noon. |
| Signature:<br>Print Name Listed on<br>My booth preference is:<br>Would like to h<br>Inside c<br>Inside fa<br>Inside fa<br>Outside<br>I will no<br>* Early<br>*Gate<br>Categories for Jurying:<br>Basketry Candles<br>Metal Music | Date:         Credit Card:         (Mark 1st, 2nd, & 3rd choice)         ave my past booth space(s). List preferred location from eraft tent 10' x 10'         eraft tent 10' x 10'         eraft barn 10'x 10'         irgrounds exhibit building 10' x 10'         eraft cent in a construction of term         eraft barn 10'x 10'         eraft barn 10'x 10'         eraft barn 10'x 10'         irgrounds exhibit building 10' x 10'         eraft barn 10'x 10'         eraft barn 10'x 10'         for Early Set-Up will open at 8am and close at 11am. All other         Total Report         for Early Set-Up will open at 8am and close at 11am. All other         Total Report         for Early Set-Up will open at 8am and close at 11am. All other         Total Report         for Early Set-Up will open at 8am and close at 11am. All other         Total Report         for Early Set-Up will open at 8am and close at 11am. All other         Total Report         for Early Set-Up will open at 8am and close at 11am. All other         For Early Set-Up will open at 8am and close at 11am. All other         for Early Set-Up will open at 8am and close at 11am. All other         for Early Set-Up will open at 8am and close at 11am.         for Early Set-Up will open at 8am and close at 11am. | Zip Code:         enclosed map.          \$ 375          \$ 375          \$ 375          \$ 375          \$ 375          \$ 375          \$ 375          \$ 375          \$ 325          \$ 50         r set-up will start at Noon.         mitted       \$                     |